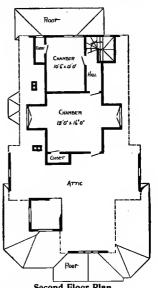

Design No. 2003

First Floor Plan

Second Floor Plan

#### Size: Width, 19 feet 10 inches; length, 38 feet, exclusive of porches

Blue prints consist of basement plan; first and second floor plans; front, two side elevations; wall sections and all necessary interior details. Specifications consist of about twenty pages of typewritten matter.

Full and complete working plans and specifications of this house will be furnished for \$5.00. Cost of this house is from about \$2,550,00 to about \$2,800.00, according to the locality in which it is built.